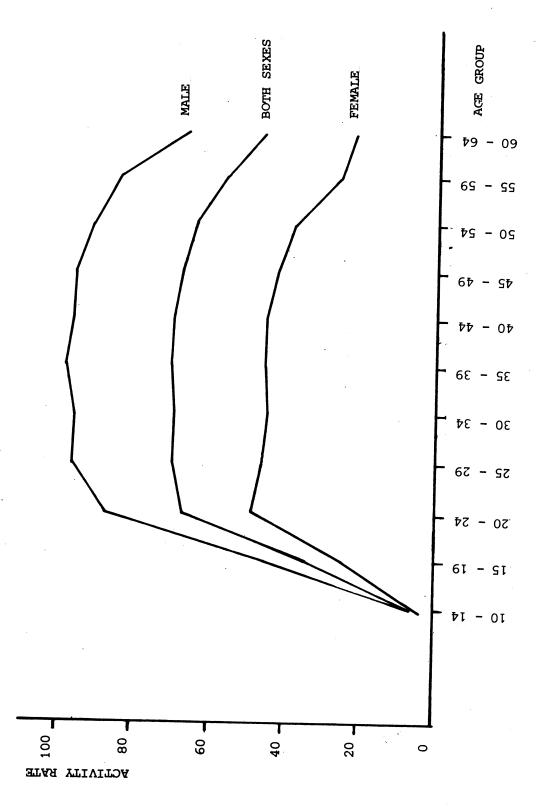

## LIST OF TABLES

| IABI        | I ABLE                                                                               |     |
|-------------|--------------------------------------------------------------------------------------|-----|
| 1.          | Population Distribution by Age and Sex - All Island/Sectors.                         | 77  |
| 2.1         | Population by Age, Race and Sex - All Island.                                        | 79  |
| 2.2         | Population by Age, Race and Sex - Urban Sector.                                      | 83  |
| 2.3         | Population by Age, Race and Sex - Rural Sector.                                      | 87  |
| 2.4         | Population by Age, Race and Sex - Estate Sector.                                     | 91  |
| 3.1         | Population (5 years and over) by Age, Level of Education and Sex - All Island.       | 94  |
| 3.2         | Population (5 years and over) by Age, Level of Education and Sex -                   |     |
| •           | Urban Sector.                                                                        | 98  |
| 3.3         | Population (5 years and over) by Age, Level of Education and Sex - Rural Sector.     |     |
| 3.4         | Population (5 years and over) by Age, Level of Education and Sex -                   | 102 |
| <b>J.</b> 4 | Estate Sector.                                                                       | 106 |
| 4.1         | Population (10 years and over) by Age, Literacy and Sex - All Island.                | 110 |
| 4.2         | Population (10 years and over) by Age, Literacy and Sex - Urban Sector.              | 111 |
| 4.3         | Population (10 years and over) by Age, Literacy and Sex - Rural Sector.              | 112 |
| 4.4         | Population (10 years and over) by Age, Literacy and Sex -                            |     |
|             | Estate Sector.                                                                       | 113 |
| 5.          | Age Specific Literacy Rates by Sex - All Island/Sectors.                             | 114 |
| 6.1         | Working Age Population (10 years and over) by Age, Activity and Sex -                |     |
| 6.2         | All Island.                                                                          | 115 |
|             | Working Age Population (10 years and over) by Age, Activity and Sex - Urban Sector.  | 117 |
| 6.3         | Working Age Population (10 years and over) by Age, Activity and Sex - Rural Sector.  | 119 |
| 6.4         | Working Age Population (10 years and over) by Age, Activity and Sex - Estate Sector. | 121 |
| 7.1         | Employed Population by Age, Level of Education and Sex                               |     |
| 7.2         | All Island.                                                                          | 123 |
| 1.2         | Employed Population by Age, Level of Education and Sex - Urban Sector.               | 107 |
| 7.3         | Employed Population by Age, Level of Education and Sex -                             | 127 |
|             | Rural Sector.                                                                        | 131 |