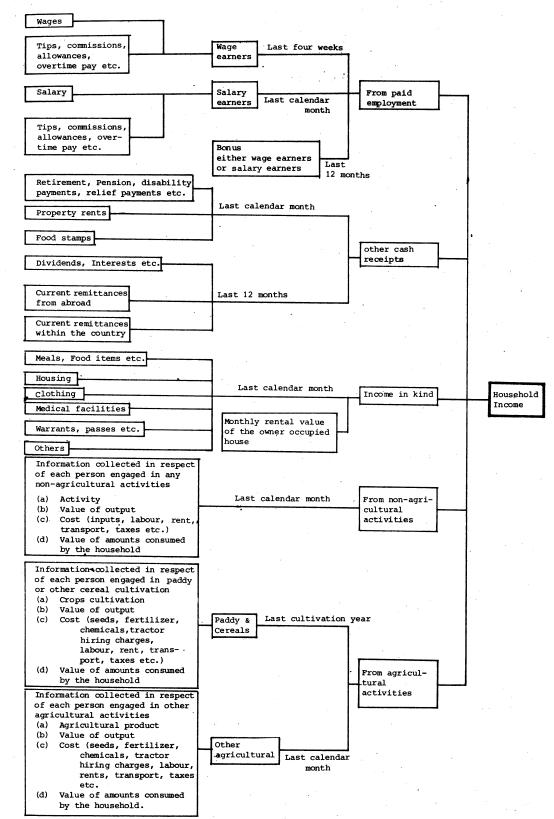

### CONTENTS

|             |                                                                                                                                                                                      | Page                      |
|-------------|--------------------------------------------------------------------------------------------------------------------------------------------------------------------------------------|---------------------------|
|             |                                                                                                                                                                                      | number                    |
|             |                                                                                                                                                                                      |                           |
| LIST OF TAB | LES                                                                                                                                                                                  |                           |
| PART 1 -    | SURVEY METHODOLOGY                                                                                                                                                                   |                           |
|             | <ol> <li>Introduction</li> <li>Concepts and Definitions</li> <li>Sample Design and Estimation Procedure</li> <li>Schedule</li> <li>Field Operations and Control of Errors</li> </ol> | 1<br>11<br>15<br>22<br>25 |
| PART II -   | SURVEY RESULTS                                                                                                                                                                       |                           |
|             | <ol> <li>Demographic Characteristics</li> <li>Labour Force</li> <li>Income</li> <li>Expenditure</li> </ol>                                                                           | 31<br>38<br>53<br>62      |
| PART III -  | SURVEY TABLES                                                                                                                                                                        | 77                        |
| APPENDIX    |                                                                                                                                                                                      |                           |
| Α.          | Listing Form                                                                                                                                                                         | A1                        |
| В.          | Schedule                                                                                                                                                                             | A2                        |
| C.          | Instructions for filling up the schedule                                                                                                                                             | A21                       |
| D.          | Allocation of Census Blocks for urban, rural and estate                                                                                                                              | A65                       |
|             | sectors by district                                                                                                                                                                  | A66                       |
| E.          | Allocation of Census Blocks by month  Form LFCF - 1, The list of Census Blocks to be updated for                                                                                     |                           |
| F.          | each month                                                                                                                                                                           | A67                       |
| G.          | Form LFCF - 2., The list of selected households to be surveyed                                                                                                                       | , ,                       |
| <b>.</b>    | for each month                                                                                                                                                                       | A68                       |
| Н.          | Form LFCF - 2A, The list of households by A.G.A. Division                                                                                                                            | A70                       |
| i.          | Form LFCF - 3, monthly field supervision report updating                                                                                                                             |                           |
| •           | and listing                                                                                                                                                                          | A71                       |
| J.          | Form LFCF - 4, Survey progress report for the Census Blocks                                                                                                                          | A72                       |
| K.          | Form LFCF - 5, Survey progress report for the district                                                                                                                               | A73                       |
| · L.        | Form LFCF - 6, Distribution of survey materials to districts                                                                                                                         | A74                       |
| M.          | Daily household expenditure card                                                                                                                                                     | A75                       |
| N.          | Letter to respondents by Director of Census and Statistics                                                                                                                           | A76<br>A77                |
| O.<br>P.    | Letter to respondents by district Government Agent Letter to estates by Director of Census and Statistics                                                                            | A78                       |