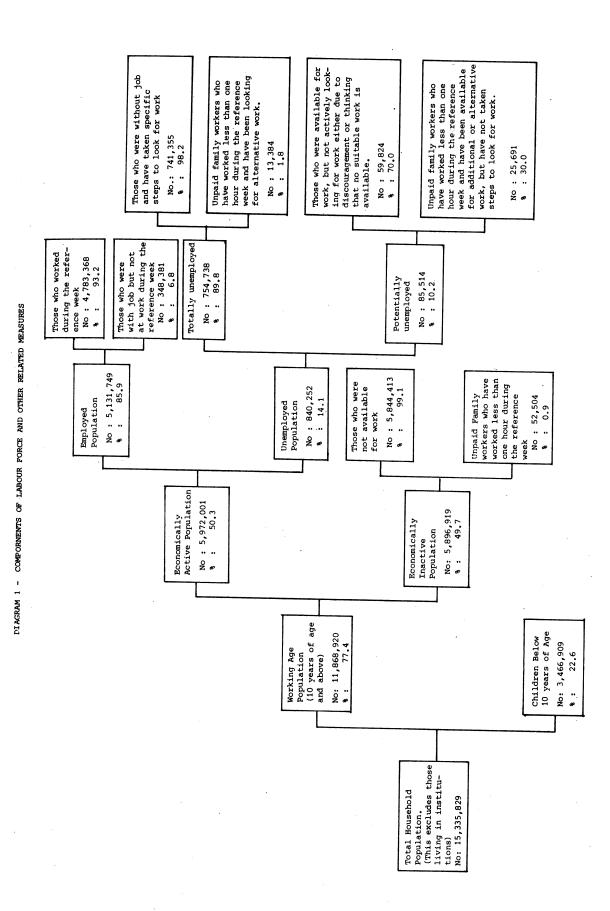

## LIST OF TABLES

| IABI        | I ABLE                                                                               |     |
|-------------|--------------------------------------------------------------------------------------|-----|
| 1.          | Population Distribution by Age and Sex - All Island/Sectors.                         | 77  |
| 2.1         | Population by Age, Race and Sex - All Island.                                        | 79  |
| 2.2         | Population by Age, Race and Sex - Urban Sector.                                      | 83  |
| 2.3         | Population by Age, Race and Sex - Rural Sector.                                      | 87  |
| 2.4         | Population by Age, Race and Sex - Estate Sector.                                     | 91  |
| 3.1         | Population (5 years and over) by Age, Level of Education and Sex - All Island.       | 94  |
| 3.2         | Population (5 years and over) by Age, Level of Education and Sex -                   |     |
| •           | Urban Sector.                                                                        | 98  |
| 3.3         | Population (5 years and over) by Age, Level of Education and Sex - Rural Sector.     |     |
| 3.4         | Population (5 years and over) by Age, Level of Education and Sex -                   | 102 |
| <b>J.</b> 4 | Estate Sector.                                                                       | 106 |
| 4.1         | Population (10 years and over) by Age, Literacy and Sex - All Island.                | 110 |
| 4.2         | Population (10 years and over) by Age, Literacy and Sex - Urban Sector.              | 111 |
| 4.3         | Population (10 years and over) by Age, Literacy and Sex - Rural Sector.              | 112 |
| 4.4         | Population (10 years and over) by Age, Literacy and Sex -                            |     |
|             | Estate Sector.                                                                       | 113 |
| 5.          | Age Specific Literacy Rates by Sex - All Island/Sectors.                             | 114 |
| 6.1         | Working Age Population (10 years and over) by Age, Activity and Sex -                |     |
| 6.2         | All Island.                                                                          | 115 |
|             | Working Age Population (10 years and over) by Age, Activity and Sex - Urban Sector.  | 117 |
| 6.3         | Working Age Population (10 years and over) by Age, Activity and Sex - Rural Sector.  | 119 |
| 6.4         | Working Age Population (10 years and over) by Age, Activity and Sex - Estate Sector. | 121 |
| 7.1         | Employed Population by Age, Level of Education and Sex                               |     |
| 7.2         | All Island.                                                                          | 123 |
| 1.2         | Employed Population by Age, Level of Education and Sex - Urban Sector.               | 107 |
| 7.3         | Employed Population by Age, Level of Education and Sex -                             | 127 |
|             | Rural Sector.                                                                        | 131 |