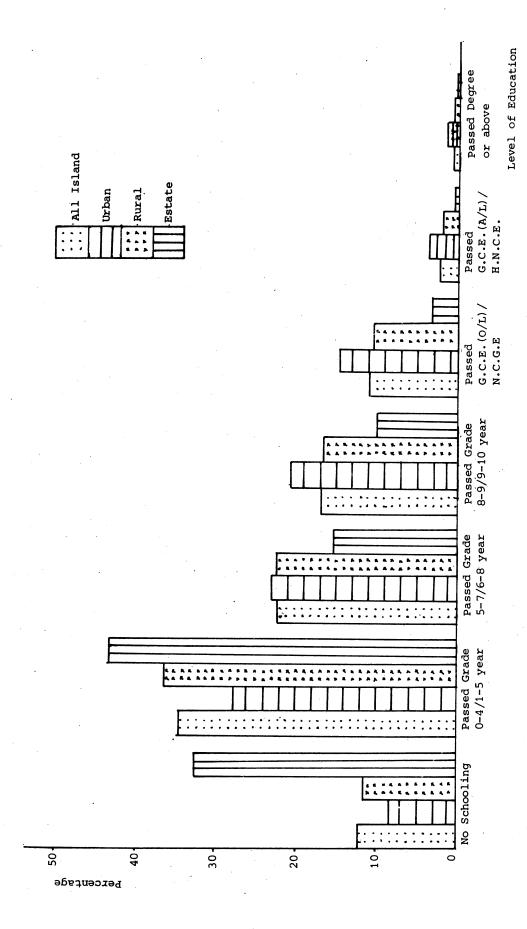

## LIST OF TABLES

| IABI        | I ABLE                                                                               |     |
|-------------|--------------------------------------------------------------------------------------|-----|
| 1.          | Population Distribution by Age and Sex - All Island/Sectors.                         | 77  |
| 2.1         | Population by Age, Race and Sex - All Island.                                        | 79  |
| 2.2         | Population by Age, Race and Sex - Urban Sector.                                      | 83  |
| 2.3         | Population by Age, Race and Sex - Rural Sector.                                      | 87  |
| 2.4         | Population by Age, Race and Sex - Estate Sector.                                     | 91  |
| 3.1         | Population (5 years and over) by Age, Level of Education and Sex - All Island.       | 94  |
| 3.2         | Population (5 years and over) by Age, Level of Education and Sex -                   |     |
| •           | Urban Sector.                                                                        | 98  |
| 3.3         | Population (5 years and over) by Age, Level of Education and Sex - Rural Sector.     |     |
| 3.4         | Population (5 years and over) by Age, Level of Education and Sex -                   | 102 |
| <b>J.</b> 4 | Estate Sector.                                                                       | 106 |
| 4.1         | Population (10 years and over) by Age, Literacy and Sex - All Island.                | 110 |
| 4.2         | Population (10 years and over) by Age, Literacy and Sex - Urban Sector.              | 111 |
| 4.3         | Population (10 years and over) by Age, Literacy and Sex - Rural Sector.              | 112 |
| 4.4         | Population (10 years and over) by Age, Literacy and Sex -                            |     |
|             | Estate Sector.                                                                       | 113 |
| 5.          | Age Specific Literacy Rates by Sex - All Island/Sectors.                             | 114 |
| 6.1         | Working Age Population (10 years and over) by Age, Activity and Sex -                |     |
| 6.2         | All Island.                                                                          | 115 |
|             | Working Age Population (10 years and over) by Age, Activity and Sex - Urban Sector.  | 117 |
| 6.3         | Working Age Population (10 years and over) by Age, Activity and Sex - Rural Sector.  | 119 |
| 6.4         | Working Age Population (10 years and over) by Age, Activity and Sex - Estate Sector. | 121 |
| 7.1         | Employed Population by Age, Level of Education and Sex                               |     |
| 7.2         | All Island.                                                                          | 123 |
| 1.2         | Employed Population by Age, Level of Education and Sex - Urban Sector.               | 107 |
| 7.3         | Employed Population by Age, Level of Education and Sex -                             | 127 |
|             | Rural Sector.                                                                        | 131 |