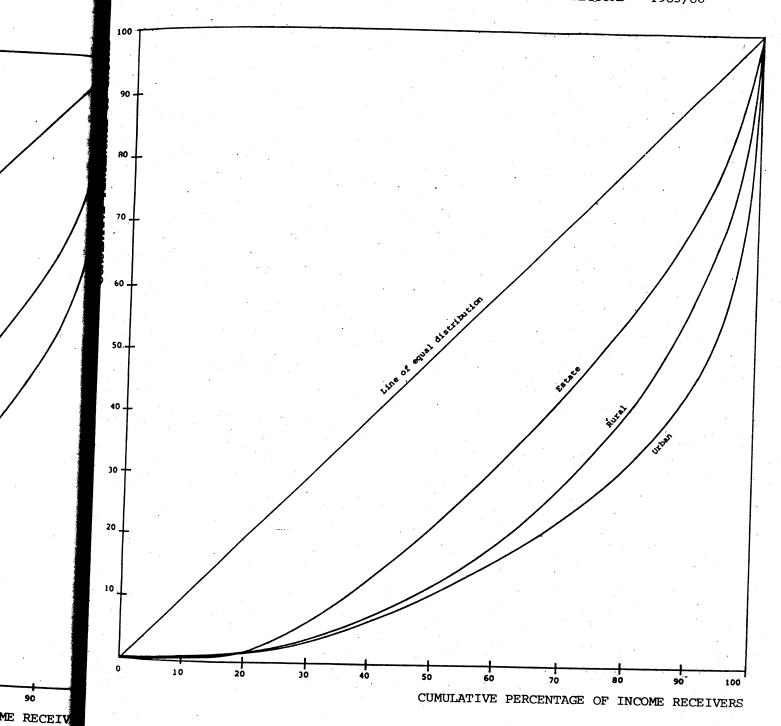

# LABOUR FORCE AND SOCIO-ECONOMIC SURVEY-1985/86

**SRI LANKA** 

PRELIMINARY REPORT

| Class<br>Number |        |
|-----------------|--------|
| Accession       | 400000 |
| Number          | 1946   |

Class No. : ...