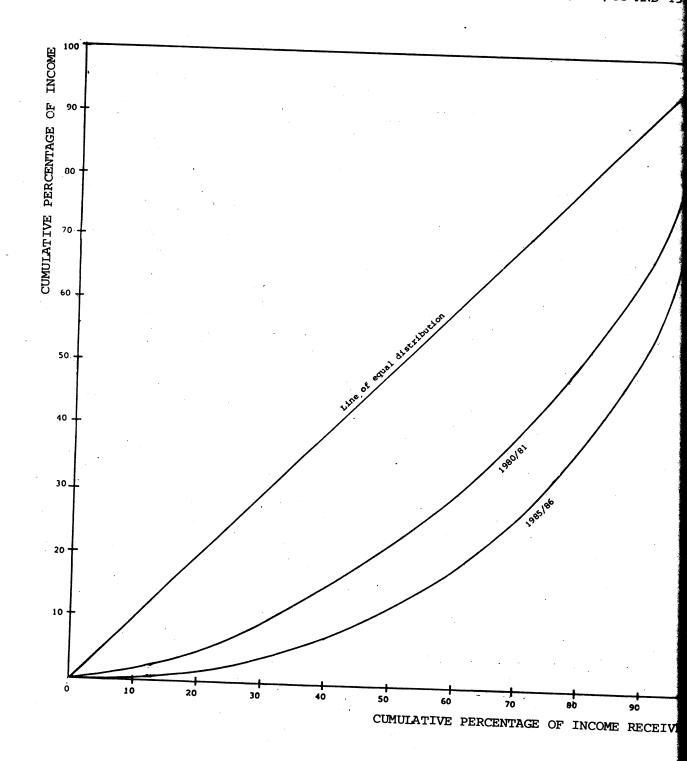

# LABOUR FORCE AND SOCIO-ECONOMIC SURVEY-1985/86

**SRI LANKA** 

PRELIMINARY REPORT

| Class<br>Number |        |
|-----------------|--------|
| Accession       | 400000 |
| Number          | 1946   |

Class No. : ...