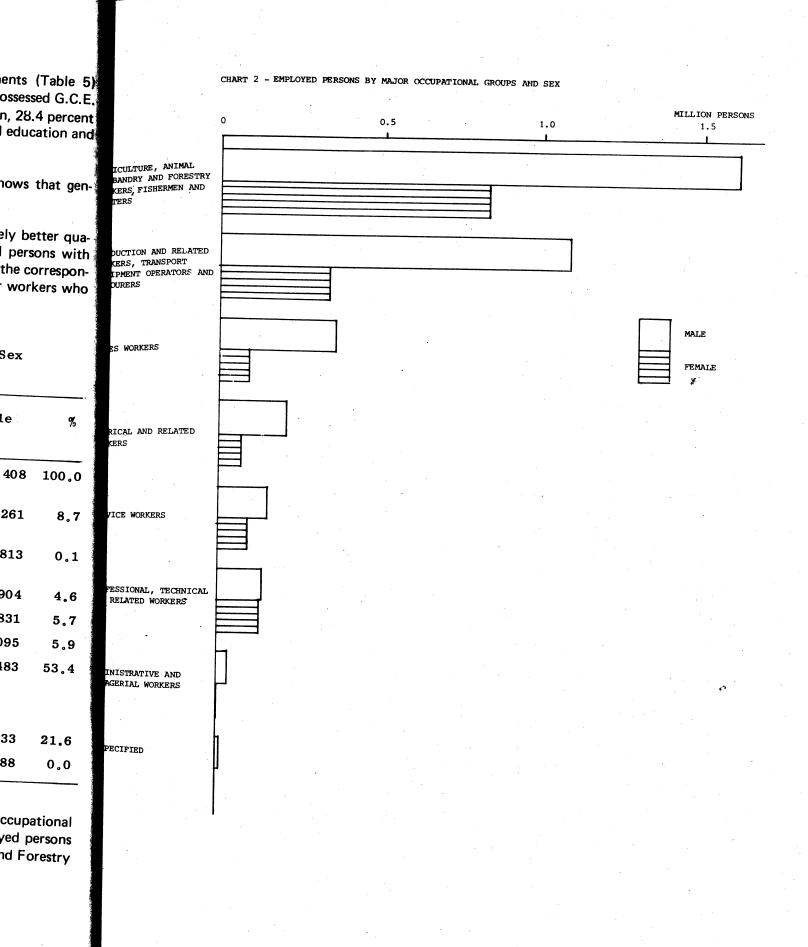

# LABOUR FORCE AND SOCIO-ECONOMIC SURVEY-1985/86

**SRI LANKA** 

PRELIMINARY REPORT

| Class<br>Number |        |
|-----------------|--------|
| Accession       | 400000 |
| Number          | 1946   |

Class No. : ...