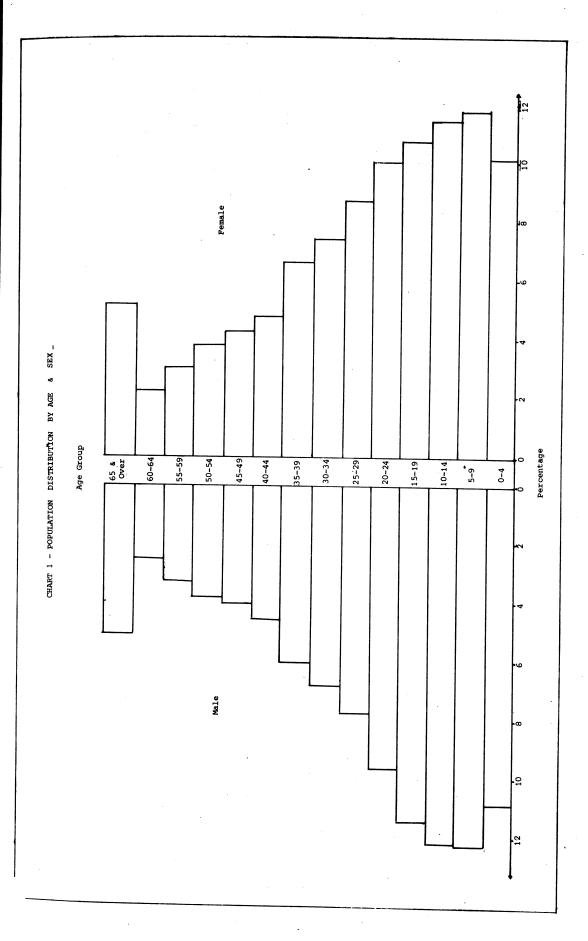

## LIST OF TABLES

| IABI        | I ABLE                                                                               |     |
|-------------|--------------------------------------------------------------------------------------|-----|
| 1.          | Population Distribution by Age and Sex - All Island/Sectors.                         | 77  |
| 2.1         | Population by Age, Race and Sex - All Island.                                        | 79  |
| 2.2         | Population by Age, Race and Sex - Urban Sector.                                      | 83  |
| 2.3         | Population by Age, Race and Sex - Rural Sector.                                      | 87  |
| 2.4         | Population by Age, Race and Sex - Estate Sector.                                     | 91  |
| 3.1         | Population (5 years and over) by Age, Level of Education and Sex - All Island.       | 94  |
| 3.2         | Population (5 years and over) by Age, Level of Education and Sex -                   |     |
| •           | Urban Sector.                                                                        | 98  |
| 3.3         | Population (5 years and over) by Age, Level of Education and Sex - Rural Sector.     |     |
| 3.4         | Population (5 years and over) by Age, Level of Education and Sex -                   | 102 |
| <b>J.</b> 4 | Estate Sector.                                                                       | 106 |
| 4.1         | Population (10 years and over) by Age, Literacy and Sex - All Island.                | 110 |
| 4.2         | Population (10 years and over) by Age, Literacy and Sex - Urban Sector.              | 111 |
| 4.3         | Population (10 years and over) by Age, Literacy and Sex - Rural Sector.              | 112 |
| 4.4         | Population (10 years and over) by Age, Literacy and Sex -                            |     |
|             | Estate Sector.                                                                       | 113 |
| 5.          | Age Specific Literacy Rates by Sex - All Island/Sectors.                             | 114 |
| 6.1         | Working Age Population (10 years and over) by Age, Activity and Sex -                |     |
| 6.2         | All Island.                                                                          | 115 |
|             | Working Age Population (10 years and over) by Age, Activity and Sex - Urban Sector.  | 117 |
| 6.3         | Working Age Population (10 years and over) by Age, Activity and Sex - Rural Sector.  | 119 |
| 6.4         | Working Age Population (10 years and over) by Age, Activity and Sex - Estate Sector. | 121 |
| 7.1         | Employed Population by Age, Level of Education and Sex                               |     |
| 7.2         | All Island.                                                                          | 123 |
| 1.2         | Employed Population by Age, Level of Education and Sex - Urban Sector.               | 107 |
| 7.3         | Employed Population by Age, Level of Education and Sex -                             | 127 |
|             | Rural Sector.                                                                        | 131 |