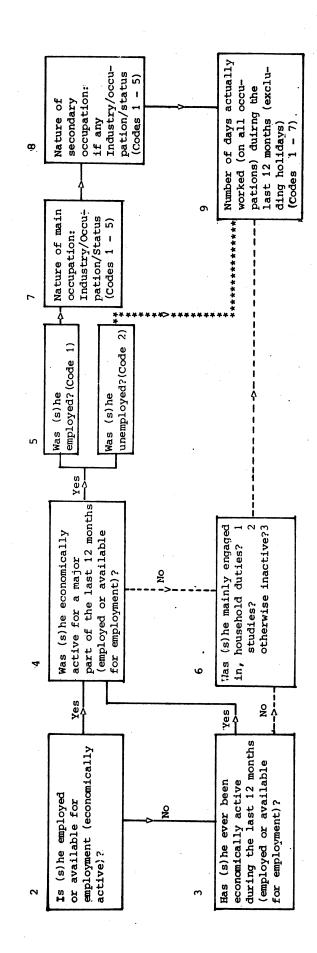

ly Active Population and the Currently Active Population are given in Diagrams 1 and 2 respectively.

The broad definitions used at the data collection stage of this survey are given under the general section on Concepts and Definitions (Part 1 - Section 2). The Diagram 3 shows the components of the Economically Active Population and the Economically Inactive Population.

ass No. : ..

cc No. : .....

sed (1) to /ment, (2) ed at any of employct of such on of the

duals and imployed, y inactive ntage as a hment of

cordance of Labour lorsed by lactivity our time ons have mparable finitions of other oyment, collected provide ot fully

1 .FLOW OF QUESTIONS - USUALLY ACTIVE POPULATION

DIAGRAM

Active dul mealation" Active ne day, ad "one Labour Active in the

atistical

given gram 3 nactive



\*\*\*\*\*\*\* UNEMPLOYED

ECONOMICALLY INACTIVE

DIAGRAM 2 . FLOW OF QUESTIONS - CURRENTLY ACTIVE POPULATION

ass No. : ...

cc No. : .....

4



DIAGRAM 3 - COMPONENTS OF ECONOMICALLY ACTIVE AND ECONOMICALLY INACTIVE POPULATION



In addition to labour force questions some supplementary questions have been included on children (5 to 14 years), youth (15 to 29 years) and women (15 to 49 years in order to obtain information on matters of special concern in respect of those groups Important information such as the reasons for not attending school (if the child is not atten ding school), participation in economic activities etc., were collected in respect of children In the case of youth the type of special training they may have had, information related to their employment if they are emp